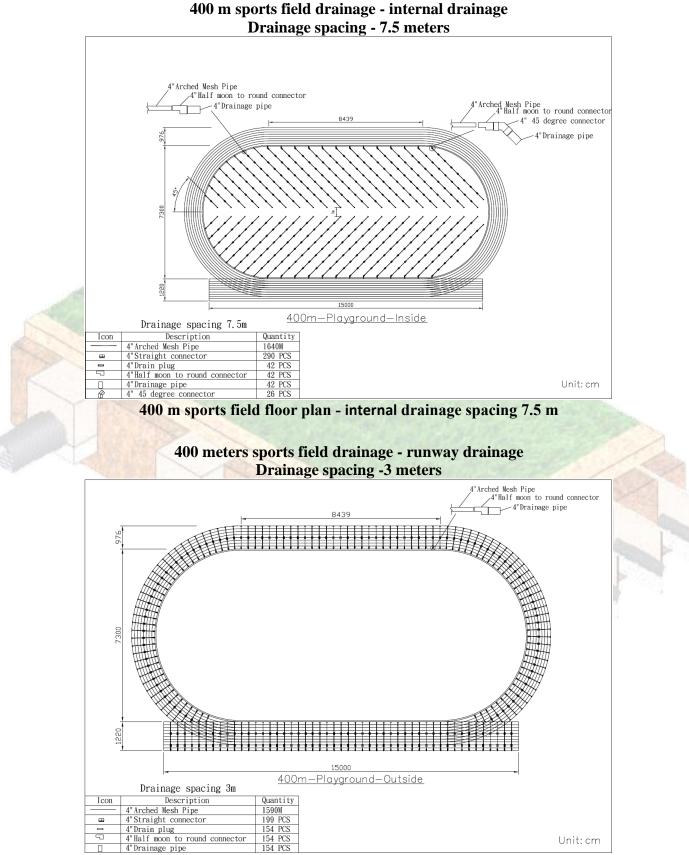

#### Arched Mesh Pipe – Sport Field Drainage Design Diagram

400 m sports field floor plan - runway drainage spacing 3.0 m

 4" Half moon to round connector
 109 PCS
 Unit: cm

 4" Drainage pipe
 109 PCS
 Unit: cm