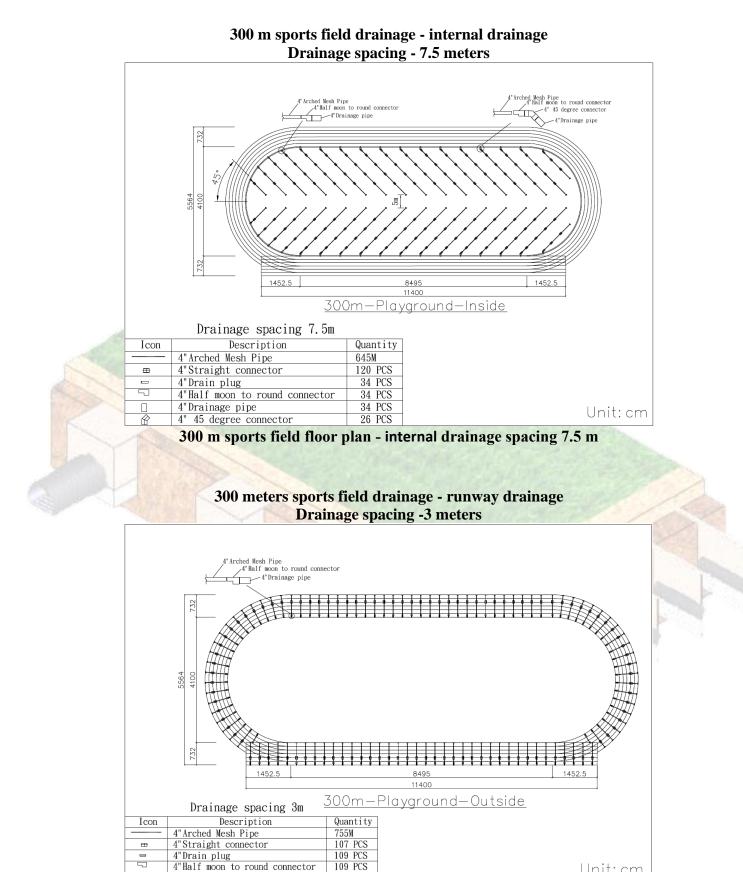

#### Arched Mesh Pipe – Sport Field Drainage Design Diagram



400 m sports field floor plan - runway drainage spacing 3.0 m



 4" Half moon to round connector
 109 PCS
 Unit: cm

 4" Drainage pipe
 109 PCS
 Unit: cm

 300 m sports field floor plan - runway drainage spacing 3.0 m

#### 200 m sports field drainage - internal drainage Drainage spacing - 7.5 meters



200 m sports field floor plan - runway drainage spacing 3.0 m



## 300 feet baseball field drainage Drainage spacing - 7.5 meters



#### 200 feet baseball field drainage Drainage spacing - 7.5 meters



### 175 feet baseball field drainage Drainage spacing - 7.5 meters





# 125 feet baseball field drainage

#### Arched Mesh Pipe – Softball Field Drainage Design Diagram