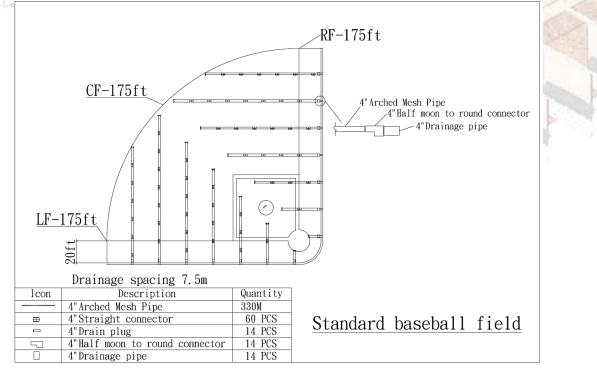

#### Arched Mesh Pipe – Sport Field Drainage Design Diagram



400 m sports field floor plan - runway drainage spacing 3.0 m



 4" Half moon to round connector
 109 PCS
 Unit: cm

 4" Drainage pipe
 109 PCS
 Unit: cm

 300 m sports field floor plan - runway drainage spacing 3.0 m

#### 200 m sports field drainage - internal drainage Drainage spacing - 7.5 meters



200 m sports field floor plan - runway drainage spacing 3.0 m



## 300 feet baseball field drainage Drainage spacing - 7.5 meters



#### 200 feet baseball field drainage Drainage spacing - 7.5 meters



### 175 feet baseball field drainage Drainage spacing - 7.5 meters





# 125 feet baseball field drainage

#### Arched Mesh Pipe – Softball Field Drainage Design Diagram