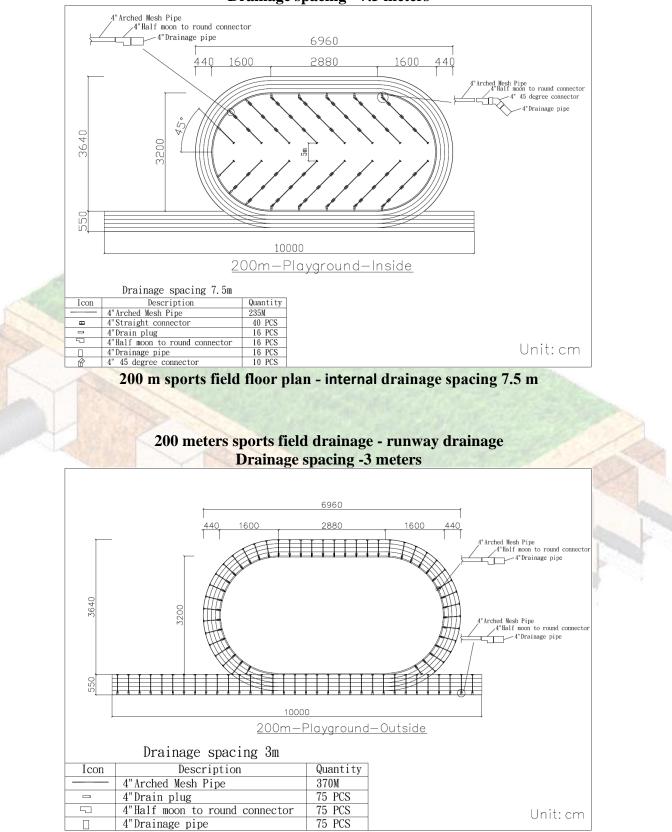

#### 200 m sports field drainage - internal drainage Drainage spacing - 7.5 meters

200 m sports field floor plan - runway drainage spacing 3.0 m