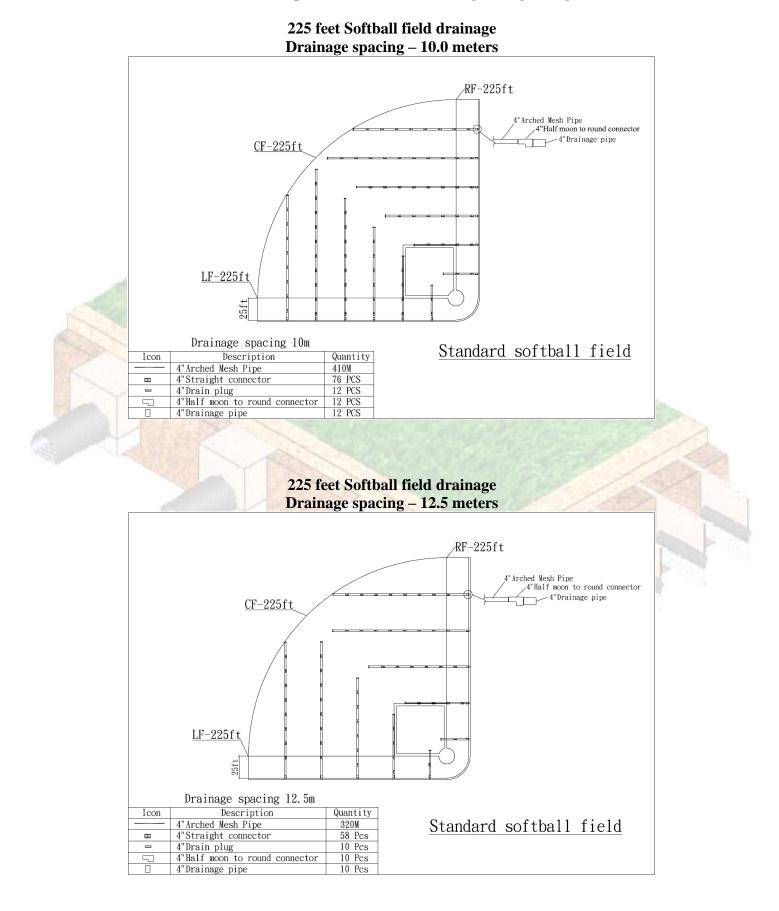

#### Arched Mesh Pipe – Sport Field Drainage Design Diagram



400 m sports field floor plan - runway drainage spacing 3.0 m



 4" Half moon to round connector
 109 PCS
 Unit: cm

 4" Drainage pipe
 109 PCS
 Unit: cm

 300 m sports field floor plan - runway drainage spacing 3.0 m

#### 200 m sports field drainage - internal drainage Drainage spacing - 7.5 meters



200 m sports field floor plan - runway drainage spacing 3.0 m



## 300 feet baseball field drainage Drainage spacing - 7.5 meters



#### 200 feet baseball field drainage Drainage spacing - 7.5 meters



### 175 feet baseball field drainage Drainage spacing - 7.5 meters





# 125 feet baseball field drainage

#### Arched Mesh Pipe – Softball Field Drainage Design Diagram