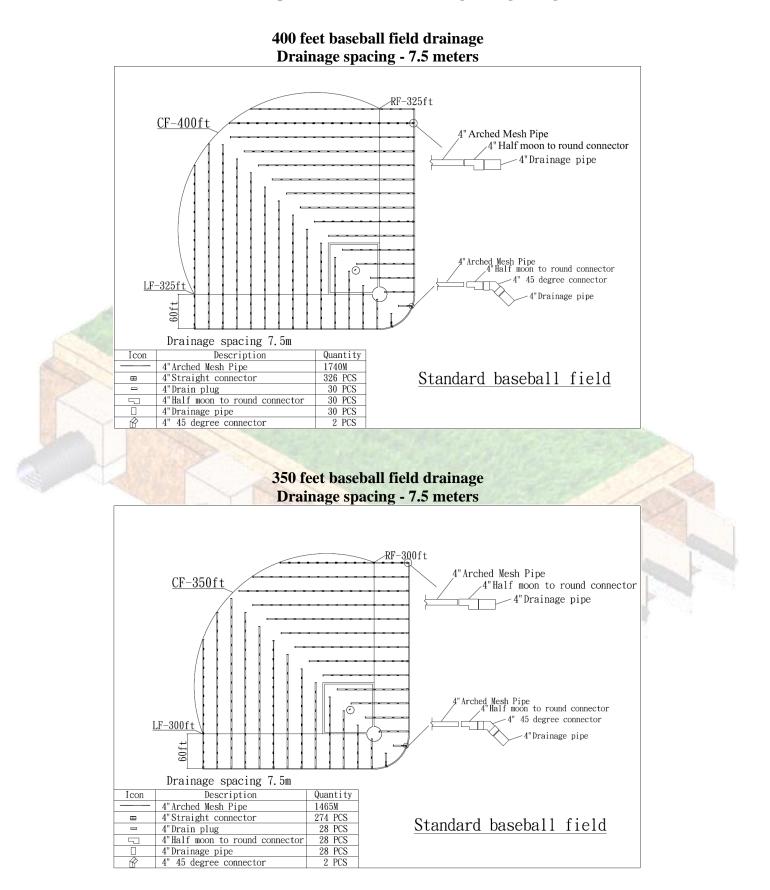

#### Arched Mesh Pipe – Sport Field Drainage Design Diagram



400 m sports field floor plan - runway drainage spacing 3.0 m



 4" Half moon to round connector
 109 PCS
 Unit: cm

 4" Drainage pipe
 109 PCS
 Unit: cm

 300 m sports field floor plan - runway drainage spacing 3.0 m

#### 200 m sports field drainage - internal drainage Drainage spacing - 7.5 meters



200 m sports field floor plan - runway drainage spacing 3.0 m



## 300 feet baseball field drainage Drainage spacing - 7.5 meters



#### 200 feet baseball field drainage Drainage spacing - 7.5 meters



### 175 feet baseball field drainage Drainage spacing - 7.5 meters





# 125 feet baseball field drainage

#### Arched Mesh Pipe – Softball Field Drainage Design Diagram