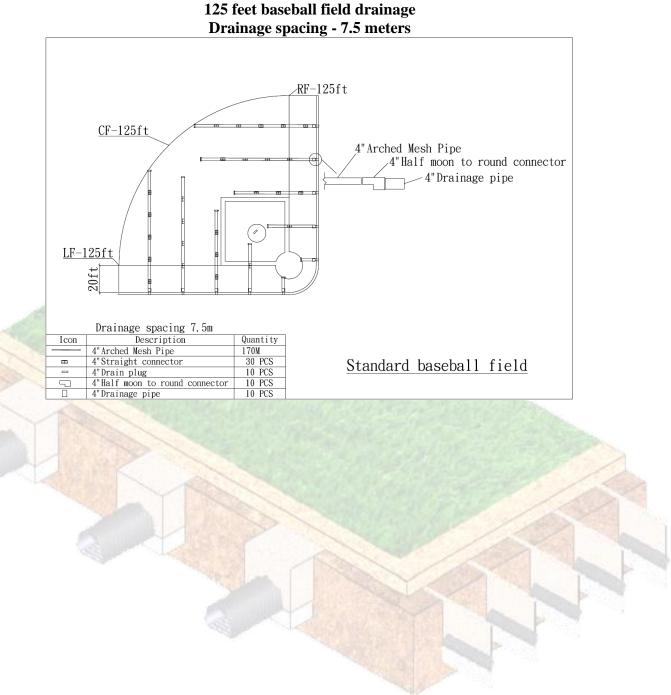

#### Arched Mesh Pipe – Sport Field Drainage Design Diagram



400 m sports field floor plan - runway drainage spacing 3.0 m



 4" Half moon to round connector
 109 PCS
 Unit: cm

 4" Drainage pipe
 109 PCS
 Unit: cm

 300 m sports field floor plan - runway drainage spacing 3.0 m

#### 200 m sports field drainage - internal drainage Drainage spacing - 7.5 meters



200 m sports field floor plan - runway drainage spacing 3.0 m



## 300 feet baseball field drainage Drainage spacing - 7.5 meters



#### 200 feet baseball field drainage Drainage spacing - 7.5 meters



### 175 feet baseball field drainage Drainage spacing - 7.5 meters





# 125 feet baseball field drainage

#### Arched Mesh Pipe – Softball Field Drainage Design Diagram