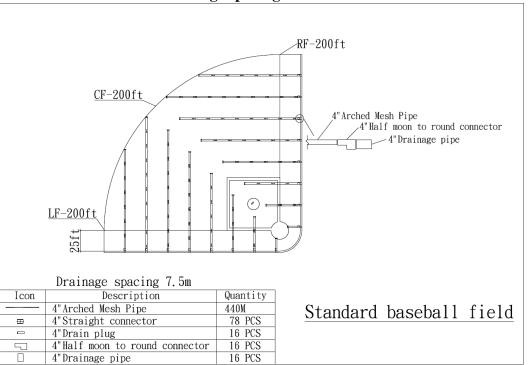

#### Arched Mesh Pipe – Sport Field Drainage Design Diagram



400 m sports field floor plan - runway drainage spacing 3.0 m



 4" Half moon to round connector
 109 PCS
 Unit: cm

 4" Drainage pipe
 109 PCS
 Unit: cm

 300 m sports field floor plan - runway drainage spacing 3.0 m

#### 200 m sports field drainage - internal drainage Drainage spacing - 7.5 meters



200 m sports field floor plan - runway drainage spacing 3.0 m



## 300 feet baseball field drainage Drainage spacing - 7.5 meters



#### 200 feet baseball field drainage Drainage spacing - 7.5 meters



### 175 feet baseball field drainage Drainage spacing - 7.5 meters





# 125 feet baseball field drainage

#### Arched Mesh Pipe – Softball Field Drainage Design Diagram