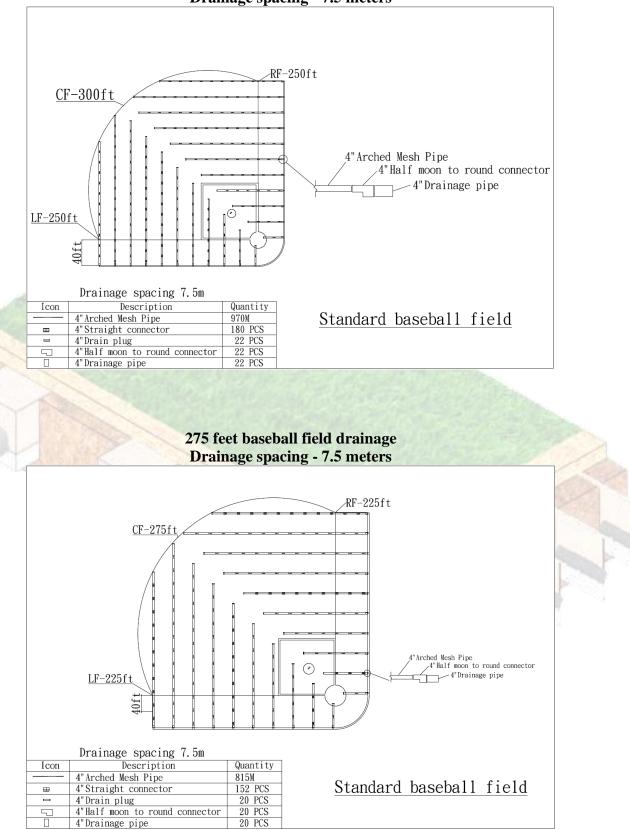

#### Arched Mesh Pipe – Sport Field Drainage Design Diagram



400 m sports field floor plan - runway drainage spacing 3.0 m



 4" Half moon to round connector
 109 PCS
 Unit: cm

 4" Drainage pipe
 109 PCS
 Unit: cm

 300 m sports field floor plan - runway drainage spacing 3.0 m

#### 200 m sports field drainage - internal drainage Drainage spacing - 7.5 meters



200 m sports field floor plan - runway drainage spacing 3.0 m



## 300 feet baseball field drainage Drainage spacing - 7.5 meters



#### 200 feet baseball field drainage Drainage spacing - 7.5 meters



### 175 feet baseball field drainage Drainage spacing - 7.5 meters





# 125 feet baseball field drainage

#### Arched Mesh Pipe – Softball Field Drainage Design Diagram